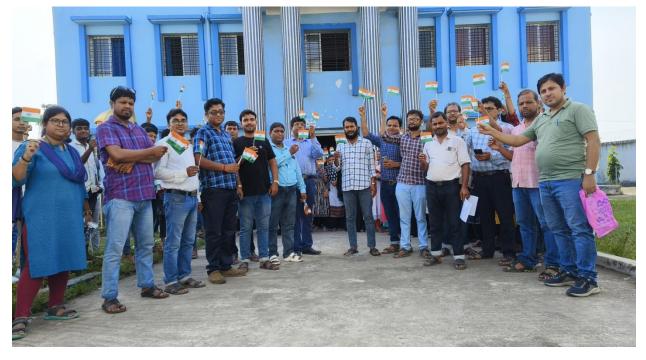

## 14.08.2024

Har Ghar Tiranga is an initiative undertaken as part of the "Azadi Ka Amrit Mahotsav". Har Ghar Tiranga was started since 2021 to commemorate the 75<sup>th</sup> anniversary of India's independence and to encourage people to bring Tringa home. Sports committee of Nur Mohammod Smriti Mahavidyalaya has observed 14<sup>th</sup> of August 2024 as day of Har Ghar Tiranga by distributing Tiranga Flag to the persons who were returning to home by road and also distributed to the students to bring national flag at their home as part of "Azadi ka Mahotsav". Some GPS tagged images have been share there in below.

## NUR MOHAMMAD SMRITI MAHAVIDYALAYA DUCK-BANGLOW, DHULIYAN DIST. MURSHIDABAD. (W.B.) Pin - 742202 Ph : 03485-265262 /9332913919 E.mail.nurmohammad235@rediffmail.com

Malancha, West Bengal, India MW9M+999, Malancha, West Bengal 742202, India Lat 24.668377° Long 87.933422° 14/08/24 02:53 PM GMT +05:30