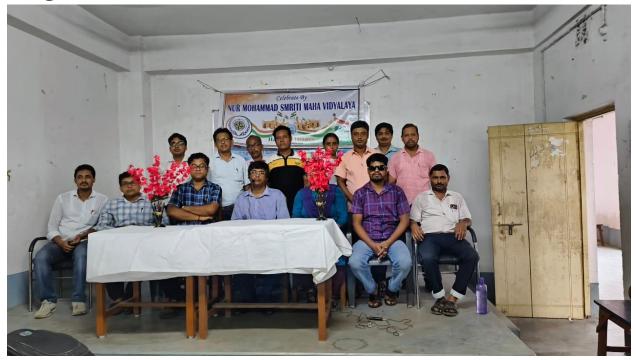

## 14.08.2024

Har Ghar Tiranga is an initiative undertaken as part of the "Azadi Ka Amrit Mahotsav". Har Ghar Tiranga was started since 2021 to commemorate the 75<sup>th</sup> anniversary of India's independence and to encourage people to bring Tringa home. Sports committee of Nur Mohammod Smriti Mahavidyalaya has observed 14<sup>th</sup> of August 2024 as day of Har Ghar Tiranga by distributing Tiranga Flag to the persons who were returning to home by road and also distributed to the students to bring national flag at their home as part of "Azadi ka Mahotsav". Some GPS tagged images have been share there in below.