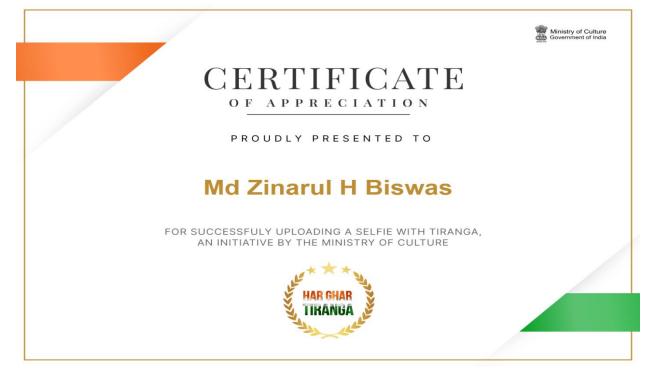

## 14.08.2024

Har Ghar Tiranga is an initiative undertaken as part of the "Azadi Ka Amrit Mahotsav". Har Ghar Tiranga was started since 2021 to commemorate the 75<sup>th</sup> anniversary of India's independence and to encourage people to bring Tringa home. Sports committee of Nur Mohammod Smriti Mahavidyalaya has observed 14<sup>th</sup> of August 2024 as day of Har Ghar Tiranga by distributing Tiranga Flag to the persons who were returning to home by road and also distributed to the students to bring national flag at their home as part of "Azadi ka Mahotsav". Some GPS tagged images have been share there in below.