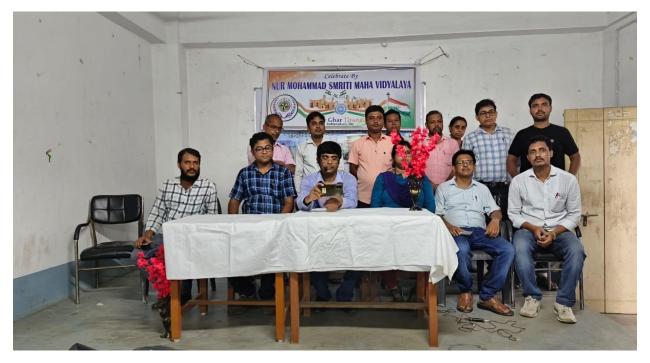

## 14.08.2024

Har Ghar Tiranga is an initiative undertaken as part of the "Azadi Ka Amrit Mahotsav". Har Ghar Tiranga was started since 2021 to commemorate the 75<sup>th</sup> anniversary of India's independence and to encourage people to bring Tringa home. Sports committee of Nur Mohammod Smriti Mahavidyalaya has observed 14<sup>th</sup> of August 2024 as day of Har Ghar Tiranga by distributing Tiranga Flag to the persons who were returning to home by road and also distributed to the students to bring national flag at their home as part of "Azadi ka Mahotsav". Some GPS tagged images have been share there in below.

Googl

Das

💽 GPS Map Camera

Prihcipal Nur Mohammad Smriti Maha-Vidyalaya Duck Banglow, Dhuliyan, Msd

Malancha, West Bengal, India MW9M+999, Malancha, West Bengal 742202, India Lat 24.668377° Long 87.933422° 14/08/24 02:52 PM GMT +05:30