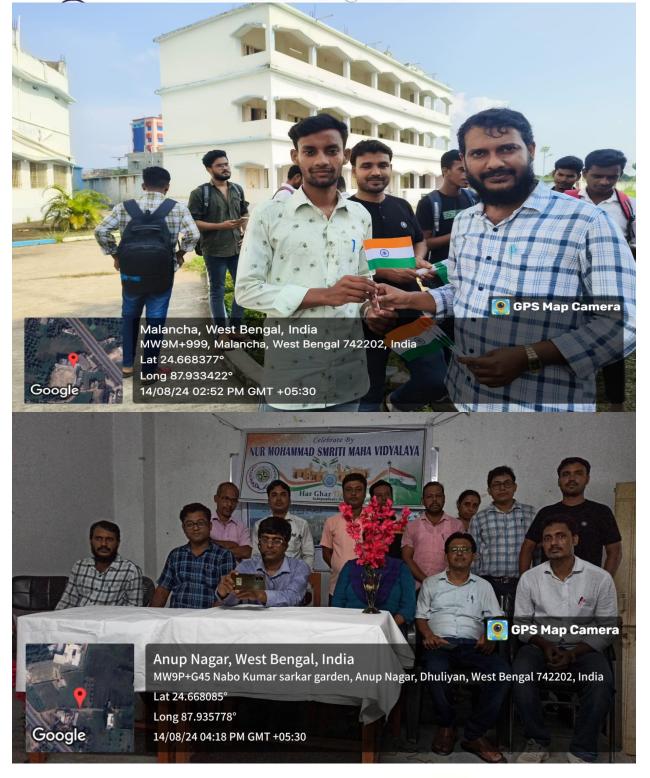

## 14.08.2024

Har Ghar Tiranga is an initiative undertaken as part of the "Azadi Ka Amrit Mahotsav". Har Ghar Tiranga was started since 2021 to commemorate the 75<sup>th</sup> anniversary of India's independence and to encourage people to bring Tringa home. Sports committee of Nur Mohammod Smriti Mahavidyalaya has observed 14<sup>th</sup> of August 2024 as day of Har Ghar Tiranga by distributing Tiranga Flag to the persons who were returning to home by road and also distributed to the students to bring national flag at their home as part of "Azadi ka Mahotsav". Some GPS tagged images have been share there in below.