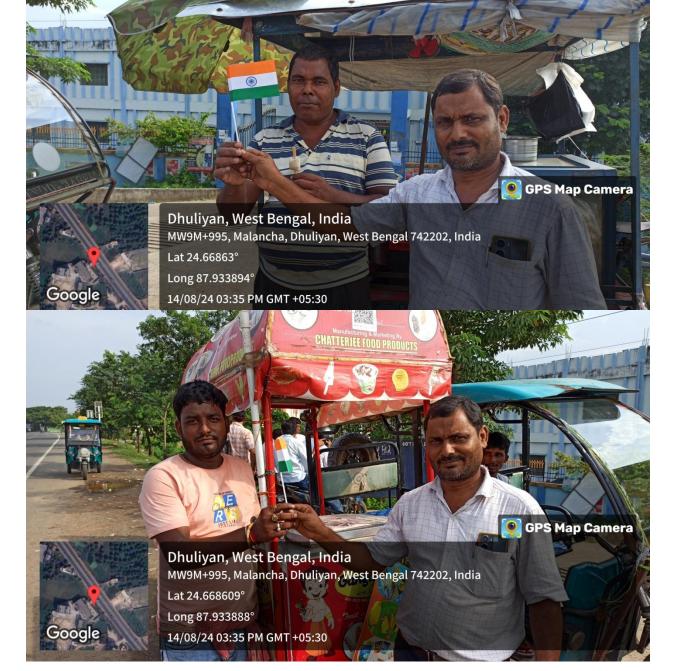

## 14.08.2024

Har Ghar Tiranga is an initiative undertaken as part of the "Azadi Ka Amrit Mahotsav". Har Ghar Tiranga was started since 2021 to commemorate the 75<sup>th</sup> anniversary of India's independence and to encourage people to bring Tringa home. Sports committee of Nur Mohammod Smriti Mahavidyalaya has observed 14<sup>th</sup> of August 2024 as day of Har Ghar Tiranga by distributing Tiranga Flag to the persons who were returning to home by road and also distributed to the students to bring national flag at their home as part of "Azadi ka Mahotsav". Some GPS tagged images have been share there in below.

## NUR MOHAMMAD SMRITI MAHAVIDYALAYA DUCK-BANGLOW, DHULIYAN DIST. MURSHIDABAD. (W.B.) Pin - 742202 Ph : 03485-265262 /9332913919 E.mail.nurmohammad235@rediffmail.com

Malancha, West Bengal, India MW9M+999, Malancha, West Bengal 742202, India Lat 24.668377° Long 87.933422° 14/08/24 02:53 PM GMT +05:30