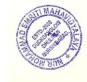

## 14.08.2024

Har Ghar Tiranga is an initiative undertaken as part of the "Azadi Ka Amrit Mahotsav". Har Ghar Tiranga was started since 2021 to commemorate the 75<sup>th</sup> anniversary of India's independence and to encourage people to bring Tringa home. Sports committee of Nur Mohammod Smriti Mahavidyalaya has observed 14<sup>th</sup> of August 2024 as day of Har Ghar Tiranga by distributing Tiranga Flag to the persons who were returning to home by road and also distributed to the students to bring national flag at their home as part of "Azadi ka Mahotsav". Some GPS tagged images have been share there in below.