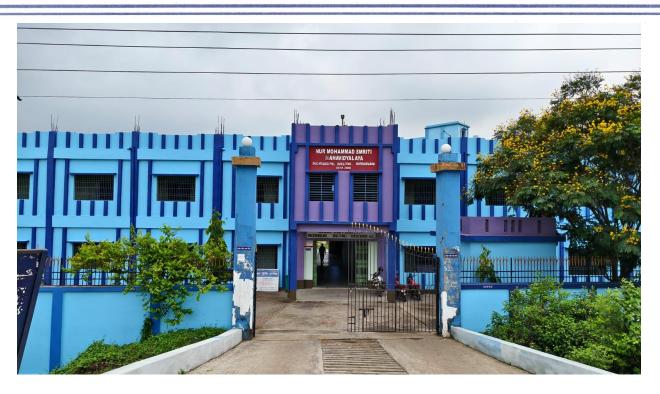

#### **College Infrastructure**

Nur Mohammad Smriti Mahavidyalaya boasts a robust and student-friendly infrastructure that supports both academic and co-curricular activities. The college has made consistent efforts to build a well-rounded learning environment catering to the diverse needs of its students and staff.

The institution features **one ICT-enabled classroom**, which supports digital learning and multimedia presentations. There are a total of **34 classrooms**, providing sufficient space for regular teaching activities. The campus includes **54 toilets**, ensuring hygiene and convenience, with **separate washrooms for males and females**.

Key physical infrastructure includes:

• Three academic buildings

#### DUCK-BANGLOW, DHULIYAN DIST. MURSHIDABAD, (W.B.) Pin - 742202

Ph: 03485-265262 / 9064514040

E.mail.nurmohammad235@rediffmail.com Website: nurmohammadsmritimahavidyalaya.com

- One garage
- One Girls' Common Room and one Boys' Common Room
- One Sports & Cultural Room
- One IQAC Room
- One NSS Room
- One Exam Control Room
- One Meeting Room
- One pump house for water supply
- Drinking water facilities
- A well-maintained garden, enhancing the aesthetic and environmental quality of the campus
- Wide playground suitable for various sports, including a dedicated volleyball court