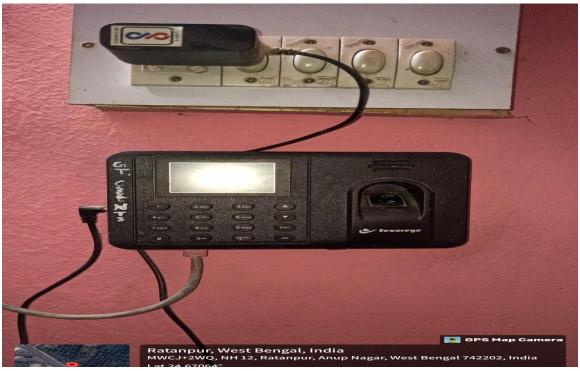

The **college library** is well-equipped with a collection of **933 books**, along with hard copies of academic journals. It is digitized with an **RFID-based attendance system** for both faculty and students. The library includes **two computers**, **one printer**, and access to digital learning resources such as **OPAC** and **N-LIST**. Additionally, the college is registered under **ONOS**, ensuring access to a networked academic database.