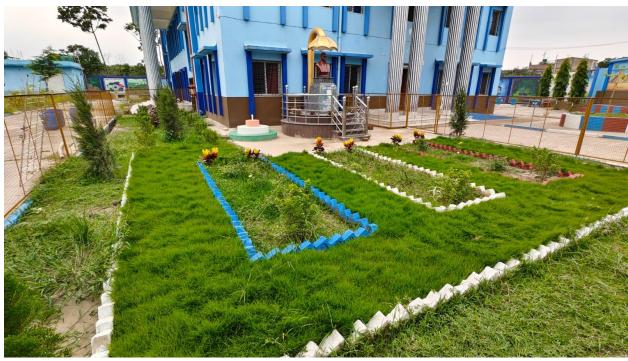

#### DUCK-BANGLOW, DHULIYAN DIST. MURSHIDABAD, (W.B.) Pin - 742202

Ph: 03485-265262 / 9064514040

E.mail.nurmohammad235@rediffmail.com Website: nurmohammadsmritimahavidyalaya.com

- One garage
- One Girls' Common Room and one Boys' Common Room
- One Sports & Cultural Room
- One IQAC Room
- One NSS Room
- One Exam Control Room
- One Meeting Room
- One pump house for water supply
- Drinking water facilities
- A well-maintained garden, enhancing the aesthetic and environmental quality of the campus
- Wide playground suitable for various sports, including a dedicated volleyball court