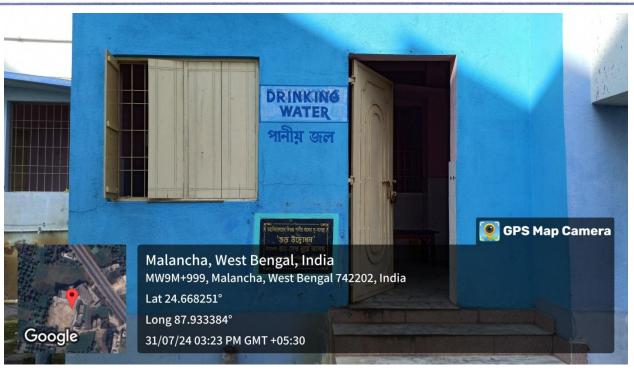

#### DUCK-BANGLOW, DHULIYAN DIST. MURSHIDABAD, (W.B.) Pin - 742202

Ph: 03485-265262 / 9064514040

E.mail.nurmohammad235@rediffmail.com Website: nurmohammadsmritimahavidyalaya.com

- One garage
- One Girls' Common Room and one Boys' Common Room
- One Sports & Cultural Room
- One IQAC Room
- One NSS Room
- One Exam Control Room
- One Meeting Room
- One pump house for water supply
- Drinking water facilities
- A well-maintained garden, enhancing the aesthetic and environmental quality of the campus
- Wide playground suitable for various sports, including a dedicated volleyball court