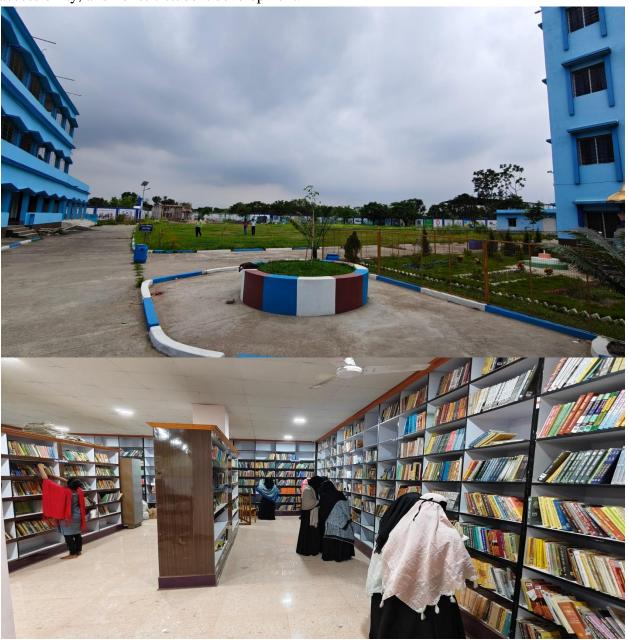

#### **College Infrastructure**

Nur Mohammad Smriti Mahavidyalaya boasts a robust and student-friendly infrastructure that supports both academic and co-curricular activities. The college has made consistent efforts to build a well-rounded learning environment catering to the diverse needs of its students and staff.

#### DUCK-BANGLOW, DHULIYAN DIST. MURSHIDABAD, (W.B.) Pin - 742202

Ph: 03485-265262 / 9064514040

E.mail.nurmohammad235@rediffmail.com Website: nurmohammadsmritimahavidyalaya.com

- One garage
- One Girls' Common Room and one Boys' Common Room
- One Sports & Cultural Room
- One IQAC Room
- One NSS Room
- One Exam Control Room
- One Meeting Room
- One pump house for water supply
- Drinking water facilities
- A well-maintained garden, enhancing the aesthetic and environmental quality of the campus
- Wide playground suitable for various sports, including a dedicated volleyball court

The **college library** is well-equipped with a collection of **933 books**, along with hard copies of academic journals. It is digitized with an **RFID-based attendance system** for both faculty and students. The library includes **two computers**, **one printer**, and access to digital learning resources such as **OPAC** and **N-LIST**. Additionally, the college is registered under **ONOS**, ensuring access to a networked academic database.

Overall, the college infrastructure reflects a commitment to academic excellence, safety, accessibility, and holistic student development.

Library:

DUCK-BANGLOW, DHULIYAN DIST. MURSHIDABAD. (W.B.) Pin - 742202