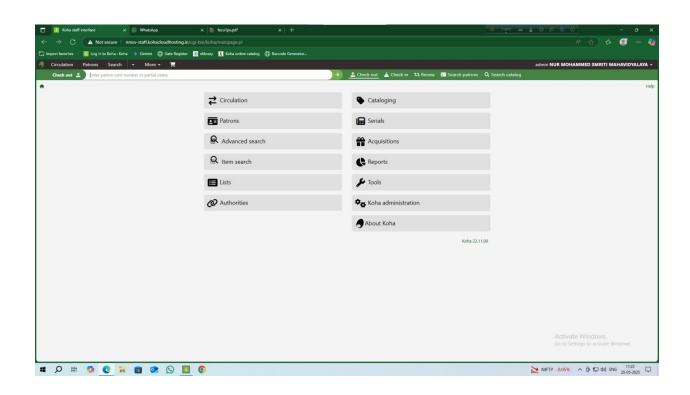

The **college library** is well-equipped with a collection of **933 books**, along with hard copies of academic journals. It is digitized with an **RFID-based attendance system** for both faculty and students. The library includes **two computers**, **one printer**, and access to digital learning resources such as **OPAC** and **N-LIST**. Additionally, the college is registered under **ONOS**, ensuring access to a networked academic database.