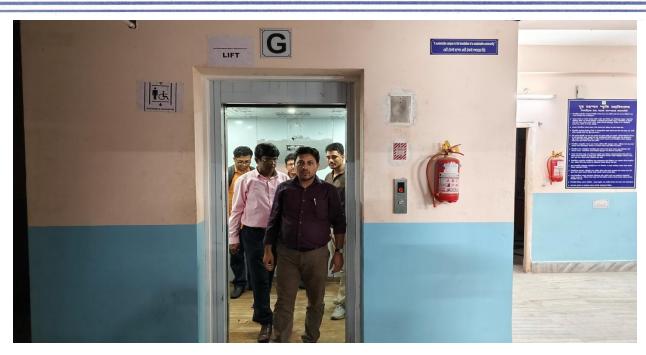

The college prioritizes safety and accessibility. It has a **fire extinguisher system**, **a lift for differently-abled individuals**, and **32 CCTV cameras** installed across the campus to ensure women's safety and general surveillance.