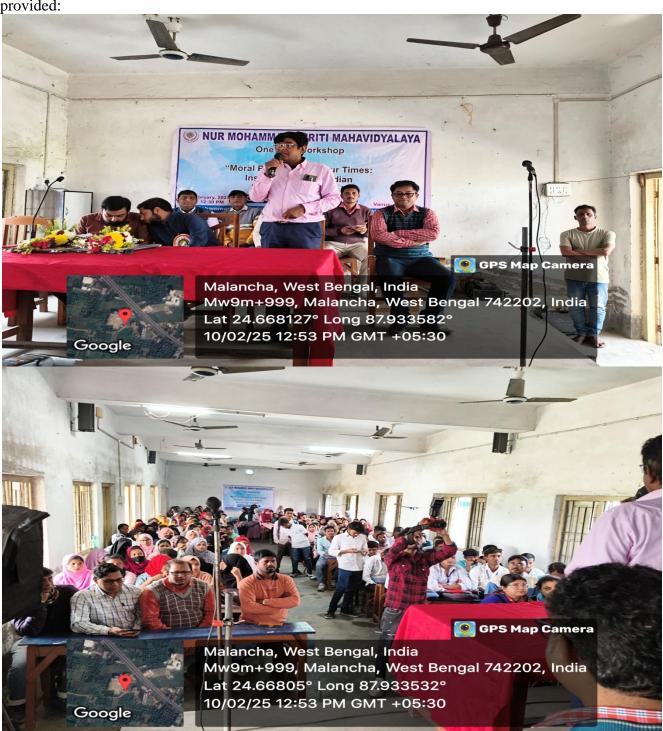

### Introduction

The Internal Quality Assurance Cell (IQAC) of Nur Mohammad Smriti Mahavidyalaya, Dhuliyan, Murshidabad, organized a thought-provoking workshop titled "Moral Philosophy in Our Times: Insights from the Indian Knowledge System" on February 10, 2025. Held at the college's hall-02, the workshop aimed to explore the relevance of Indian philosophical traditions in addressing contemporary ethical challenges. It brought together scholars, faculty, and students to engage in meaningful discussions on moral philosophy, drawing from ancient Indian texts and their modern applications. The event featured keynote addresses, panel discussions, and interactive sessions, fostering an academic environment conducive to intellectual growth and ethical reflection.

### Workshop on "Moral Philosophy in Our Times: Insights from the Indian Knowledge System"

Organized by: Internal Quality Assurance Cell (IQAC), Nur Mohammad Smriti Mahavidyalaya,

Dhuliyan, Murshidabad

□ **Date:** 10th February 2025

☐ Venue: Hall-02, College Premises

#### 12:00 PM - 12:30 PM | Registration & Welcome Tea

#### 12:30 PM - 1:00 PM | Inaugural Session

- Welcome Address by Principal, Nur Mohammad Smriti Mahavidyalaya
- Introductory Remarks by Convener, IQAC
- Keynote Address by Dr. Inamur Rahaman, Assistant Professor, Department of Philosophy, Presidency University, Kolkata
- Felicitation of Guests