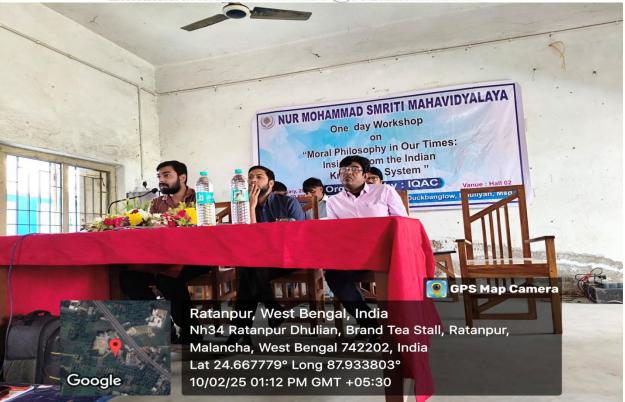

### Introduction

The Internal Quality Assurance Cell (IQAC) of Nur Mohammad Smriti Mahavidyalaya, Dhuliyan, Murshidabad, organized a thought-provoking workshop titled "Moral Philosophy in Our Times: Insights from the Indian Knowledge System" on February 10, 2025. Held at the college's hall-02, the workshop aimed to explore the relevance of Indian philosophical traditions in addressing contemporary ethical challenges. It brought together scholars, faculty, and students to engage in meaningful discussions on moral philosophy, drawing from ancient Indian texts and their modern applications. The event featured keynote addresses, panel discussions, and interactive sessions, fostering an academic environment conducive to intellectual growth and ethical reflection.

### Workshop on "Moral Philosophy in Our Times: Insights from the Indian Knowledge System"

Organized by: Internal Quality Assurance Cell (IQAC), Nur Mohammad Smriti Mahavidyalaya,

Dhuliyan, Murshidabad

□ **Date:** 10th February 2025

☐ Venue: Hall-02, College Premises

#### 1:00 PM – 2:00 PM | Session I: Indian Knowledge System in Contemporary Context

Speaker: Dr. Dibyendu Mondal

**Chairperson:** Faculty Representative, Department of Philosophy, Nur Mohammad Smriti Mahavidyalaya

### $2\colon\!00\ PM-3\colon\!00\ PM$ | Session II: Ethical Insights from the Moral Philosophy in

Contemporary Indian Context Speaker: Dr. Inamur Rahaman

Chairperson: Faculty Representative, Department of Philosophy, Nur Mohammad Smriti

Mahavidyalaya