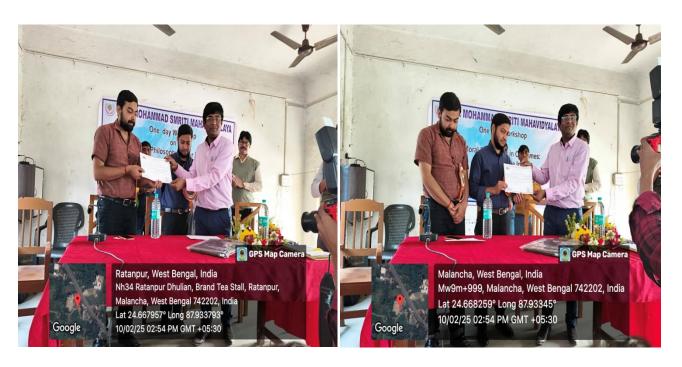

#### 3:30 PM - 3:50 PM | Valedictory Session

- Vote of Thanks by Organizing Committee
- Certificate Distribution

3:50 PM | Tea & Networking Session

DUCK-BANGLOW, DHULIYAN DIST. MURSHIDABAD. (W.B.) Pin - 742202