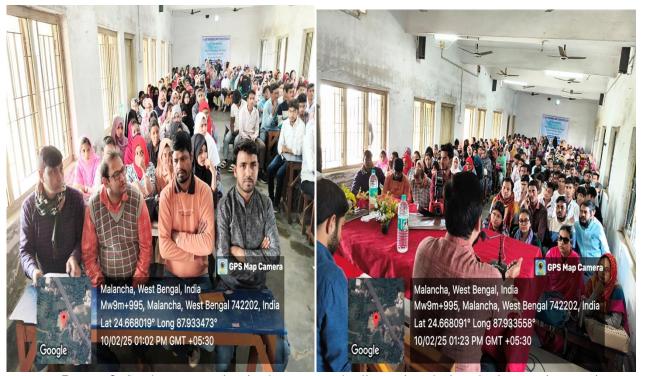

### Introduction

The Internal Quality Assurance Cell (IQAC) of Nur Mohammad Smriti Mahavidyalaya, Dhuliyan, Murshidabad, organized a thought-provoking workshop titled "Moral Philosophy in Our Times: Insights from the Indian Knowledge System" on February 10, 2025. Held at the college's hall-02, the workshop aimed to explore the relevance of Indian philosophical traditions in addressing contemporary ethical challenges. It brought together scholars, faculty, and students to engage in meaningful discussions on moral philosophy, drawing from ancient Indian texts and their modern applications. The event featured keynote addresses, panel discussions, and interactive sessions, fostering an academic environment conducive to intellectual growth and ethical reflection.

### **Attendance of Students and Faculty**

The workshop saw enthusiastic participation from both students and faculty members: