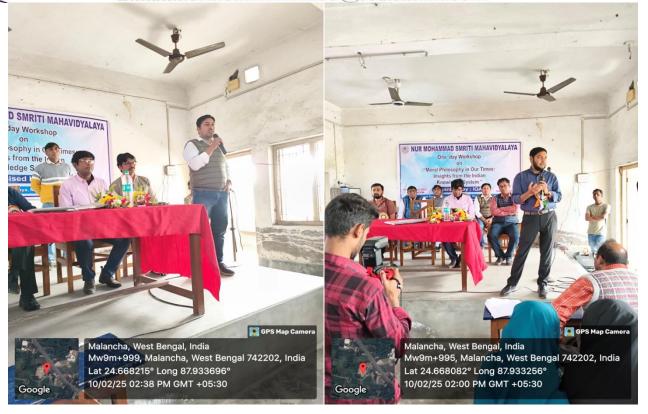

### Introduction

The Internal Quality Assurance Cell (IQAC) of Nur Mohammad Smriti Mahavidyalaya, Dhuliyan, Murshidabad, organized a thought-provoking workshop titled "Moral Philosophy in Our Times: Insights from the Indian Knowledge System" on February 10, 2025. Held at the college's hall-02, the workshop aimed to explore the relevance of Indian philosophical traditions in addressing contemporary ethical challenges. It brought together scholars, faculty, and students to engage in meaningful discussions on moral philosophy, drawing from ancient Indian texts and their modern applications. The event featured keynote addresses, panel discussions, and interactive sessions, fostering an academic environment conducive to intellectual growth and ethical reflection.

### **Attendance of Students and Faculty**

The workshop saw enthusiastic participation from both students and faculty members: