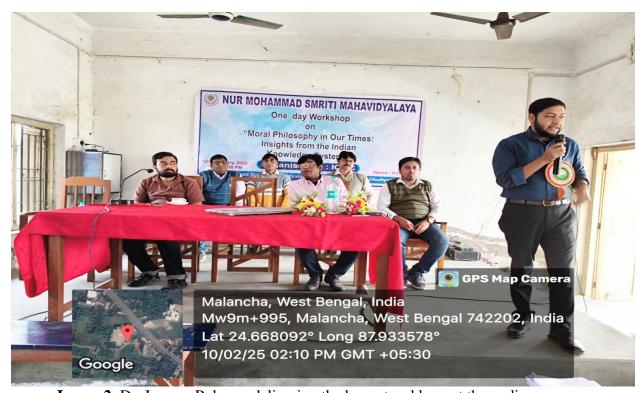

### Introduction

The Internal Quality Assurance Cell (IQAC) of Nur Mohammad Smriti Mahavidyalaya, Dhuliyan, Murshidabad, organized a thought-provoking workshop titled "Moral Philosophy in Our Times: Insights from the Indian Knowledge System" on February 10, 2025. Held at the college's hall-02, the workshop aimed to explore the relevance of Indian philosophical traditions in addressing contemporary ethical challenges. It brought together scholars, faculty, and students to engage in meaningful discussions on moral philosophy, drawing from ancient Indian texts and their modern applications. The event featured keynote addresses, panel discussions, and interactive sessions, fostering an academic environment conducive to intellectual growth and ethical reflection.

### **Program Schedule**

The workshop followed a structured schedule to ensure comprehensive coverage of topics and active participation.

### Workshop on "Moral Philosophy in Our Times: Insights from the Indian Knowledge System"

Organized by: Internal Quality Assurance Cell (IQAC), Nur Mohammad Smriti Mahavidyalaya,

Dhuliyan, Murshidabad

□ **Date:** 10th February 2025

☐ Venue: Hall-02, College Premises