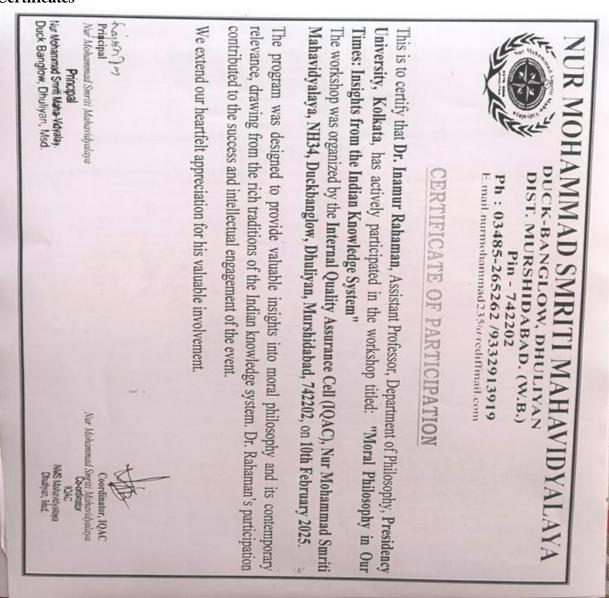

### NUR MOHAMMAD SMRITI MAHAVIDYALAYA

DUCK-BANGLOW, DHULIYAN DIST. MURSHIDABAD. (W.B.) Pin - 742202

Ph: 03485-265262 /9332913919 E.mail.nurmohammad235@rediffmail.com

Date: 02.02.2025

To,
Dr. Inamur Rahaman
Assistant Professor
Department of Philosophy
Presidency University
Kolkata

Subject: Invitation to the Workshop on Indian Knowledge System: Ethics in the 21st Century's World

Dear Dr. Rahaman,

I hope this letter finds you in good health and high spirits. It gives me immense pleasure to invite you to the workshop on "Moral Philosophy in Our Times: Insights from the Indian Knowledge System", organized by the Internal Quality Assurance Cell (IQAC) of Nur Mohammad Smriti Mahavidyalaya, Dhuliyan, Murshidabad. The workshop is scheduled to be held on 10th February 2025 at our college premises.

Given your expertise in philosophy and ethical studies, we would be honored by your esteemed presence at this event. Your insights and scholarly contributions will greatly enrich the discussions and enhance the learning experience for participants.

We sincerely request you to confirm your availability at the earliest. Please feel free to reach out for any further details or logistical support.

Looking forward to your gracious presence at the workshop.

With warm regards,

Prof. (Dr.) Rajesh Das Principal

Prihcipal Nur Mohammad Smriti Maha-Vidyalaya Duck Banglow, Dhuliyan, Msd

Email: nurmohammad235@rediffmail.com

Principal
Nur Mohammad Smriti Maha-Vidyalaya
Duck Banglow, Dhuliyan, Msd