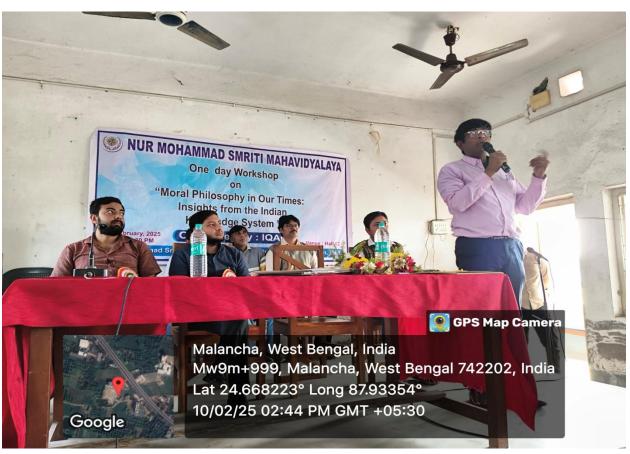

#### 12:30 PM - 1:00 PM | Inaugural Session

- Welcome Address by Principal, Nur Mohammad Smriti Mahavidyalaya
- Introductory Remarks by Convener, IQAC
- Keynote Address by Dr. Inamur Rahaman, Assistant Professor, Department of Philosophy, Presidency University, Kolkata
- Felicitation of Guests

#### 1:00 PM – 2:00 PM | Session I: Indian Knowledge System in Contemporary Context

Speaker: Dr. Dibyendu Mondal

**Chairperson:** Faculty Representative, Department of Philosophy, Nur Mohammad Smriti Mahavidyalaya

### $2\colon\!00\ PM-3\colon\!00\ PM$ | Session II: Ethical Insights from the Moral Philosophy in

Contemporary Indian Context Speaker: Dr. Inamur Rahaman

Chairperson: Faculty Representative, Department of Philosophy, Nur Mohammad Smriti