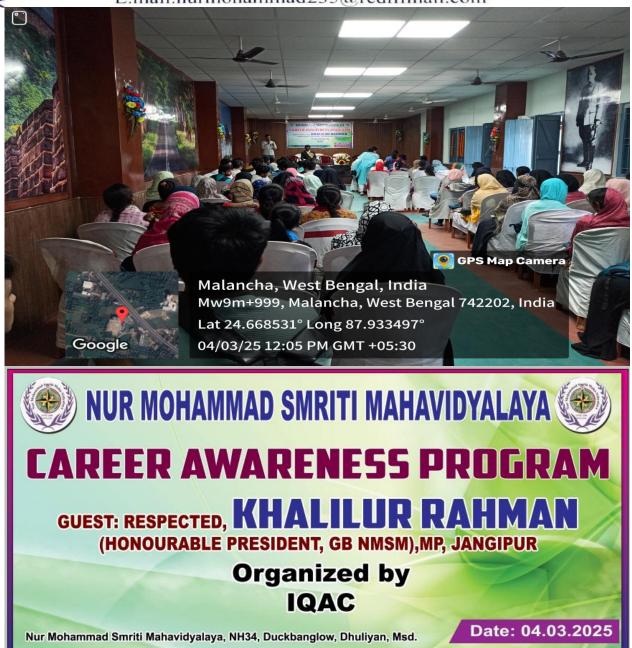

## **Career Awareness Program Report**

**Organized by:** Placement and Career Counseling & Guidance Cell in collaboration with IQAC, Nur Mohammad Smriti Mahavidyalaya

Date: 04th March 2025

Venue: Jahanara Memorial Conference Room

#### Overview

The Career Awareness Program was successfully conducted on 04th March 2025, aimed at providing students and faculty with valuable insights into career opportunities and professional guidance. The event was organized by the Placement and Career Counseling & Guidance Cell in collaboration with the Internal Quality Assurance Cell (IQAC) of Nur Mohammad Smriti Mahavidyalaya.

#### **Distinguished Guests**

• Khalilur Rahman (M.P., Jangipur Lok Sabha), President of the Governing Body, Nur Mohammad Smriti Mahavidyalaya, graced the occasion as the chief guest.

### **Key Highlights**

- The program commenced at 11:00 A.M. with an inaugural address by the Principal, followed by a keynote speech from Khalilur Rahman, M.P., emphasizing the importance of career planning in today's competitive world.
- Faculty members delivered talks on diverse topics, including emerging career trends, skill development, and the role of higher education in professional success.
- The IQAC Coordinator highlighted the institution's efforts in fostering career-oriented initiatives and the role of the Placement and Career Counseling & Guidance Cell.
- The interactive session allowed students to engage with speakers, addressing queries related to career choices and job market preparedness.
- The event concluded with a vote of thanks by Dr. Md Zinarul Hoque Biswas, acknowledging the contributions of all participants and organizers.