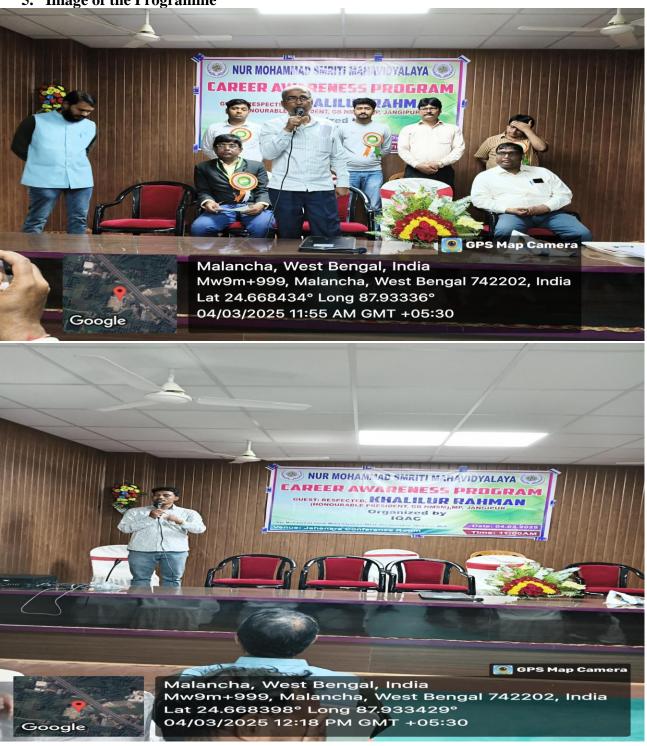

## **Career Awareness Program Report**

**Organized by:** Placement and Career Counseling & Guidance Cell in collaboration with IQAC, Nur Mohammad Smriti Mahavidyalaya

Date: 04th March 2025

Venue: Jahanara Memorial Conference Room

#### Overview

The Career Awareness Program was successfully conducted on 04th March 2025, aimed at providing students and faculty with valuable insights into career opportunities and professional guidance. The event was organized by the Placement and Career Counseling & Guidance Cell in collaboration with the Internal Quality Assurance Cell (IQAC) of Nur Mohammad Smriti Mahavidyalaya.

#### **Distinguished Guests**

• Khalilur Rahman (M.P., Jangipur Lok Sabha), President of the Governing Body, Nur Mohammad Smriti Mahavidyalaya, graced the occasion as the chief guest.

### **Key Highlights**

- The program commenced at 11:00 A.M. with an inaugural address by the Principal, followed by a keynote speech from Khalilur Rahman, M.P., emphasizing the importance of career planning in today's competitive world.
- Faculty members delivered talks on diverse topics, including emerging career trends, skill development, and the role of higher education in professional success.
- The IQAC Coordinator highlighted the institution's efforts in fostering career-oriented initiatives and the role of the Placement and Career Counseling & Guidance Cell.
- The interactive session allowed students to engage with speakers, addressing queries related to career choices and job market preparedness.
- The event concluded with a vote of thanks by Dr. Md Zinarul Hoque Biswas, acknowledging the contributions of all participants and organizers.