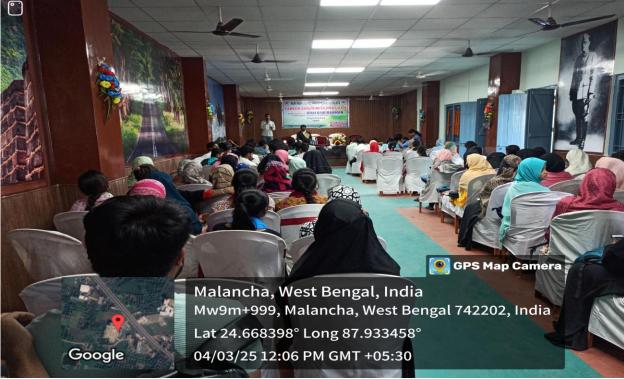

Note: For keeping Record of this Programme

**DUCK-BANGLOW, DHULIYAN** DIST. MURSHIDABAD. (W.B.) Pin - 742202

Ph: 03485-265262/9332913919

E.mail.nurmohammad235@rediffmail.com

5. Image of the Programme

DUCK-BANGLOW, DHULIYAN DIST. MURSHIDABAD. (W.B.)