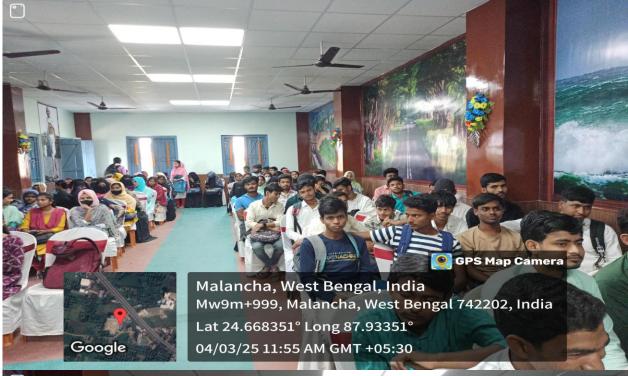

Note: For keeping Record of this Programme

**DUCK-BANGLOW, DHULIYAN** DIST. MURSHIDABAD. (W.B.) Pin - 742202

Ph: 03485-265262/9332913919

E.mail.nurmohammad235@rediffmail.com

5. Image of the Programme

DUCK-BANGLOW, DHULIYAN DIST. MURSHIDABAD. (W.B.)